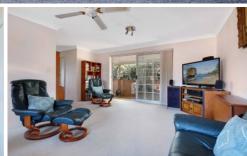

Combined living area leading to main balcony Spacious north facing kitchen, ample storage Built-ins to both bedrooms, main with balcony Well maintained bathroom with bath and shower Large internal laundry with storage, 2 balconies