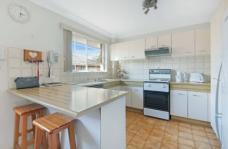

Combined living area leading to main balcony Spacious north facing kitchen, ample storage Built-ins to both bedrooms, main with balcony Well maintained bathroom with bath and shower Large internal laundry with storage, 2 balconies