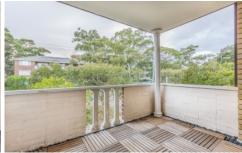

- \* Two great size bedrooms, master with mirrored built-in wardrobe, both with ceiling fans
- \* Near new carpet, spacious light filled living area opens to generous undercover balcony with leafy outlook
- \* Updated kitchen with plenty of bench and cupboard space, dishwasher included
- \* Updated bathroom with separate bath & shower
- \* Added convenience of internal laundry with room for storage
- \* Single lockup garage with internal access