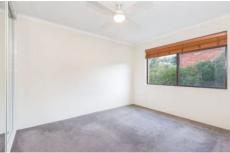

- \* Two great size bedrooms, master with mirrored built-in wardrobe, both with ceiling fans
- \* Near new carpet, spacious light filled living area opens to generous undercover balcony with leafy outlook
- \* Updated kitchen with plenty of bench and cupboard space, dishwasher included
- \* Updated bathroom with separate bath & shower
- \* Added convenience of internal laundry with room for storage
- \* Single lockup garage with internal access