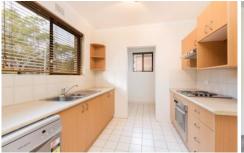

- \* Two great size bedrooms, master with mirrored built-in wardrobe, both with ceiling fans
- \* Near new carpet, spacious light filled living area opens to generous undercover balcony with leafy outlook
- \* Updated kitchen with plenty of bench and cupboard space, dishwasher included
- \* Updated bathroom with separate bath & shower
- \* Added convenience of internal laundry with room for storage
- \* Single lockup garage with internal access