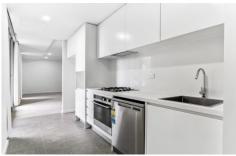

## Featuring:

- Spacious open plan living w/ ducted split system air conditioning
- Double size bedroom w/ mirrored built in robe
- Sleek gourmet kitchen with stainless steel appliances

1 🚐 1 🖺 1 🖨

Type: Apartment