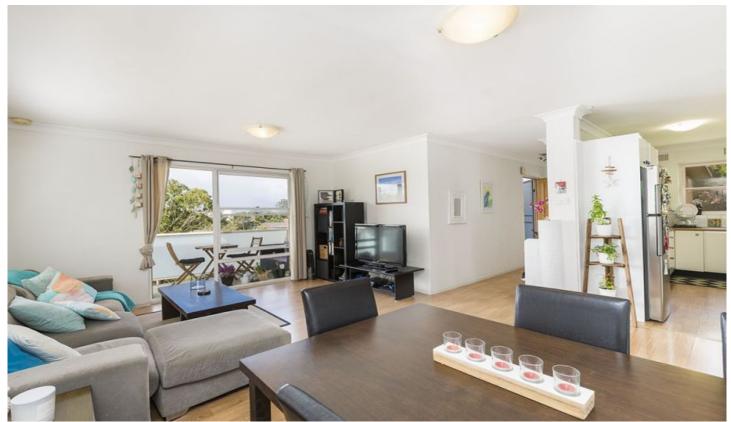

## 8/2 Croydon Street CRONULLA NSW

This 2 bedroom top floor and North facing security unit is spacious and filled with natural light, offering a great outlook and low maintenance living in the heart of Cronulla. Ideally located only a short stroll to Cronulla Beach, Cronulla CBD & Transport.

- Modern look low maintenance timber flooring throughout
- 2 full sized bedrooms w/ built ins & fans, main has balcony
- Renovated kitchen, ample storage space & electric cooking
- Internal laundry connections, shower over bath, separate toilet
- L shaped living/dining opens to sunny north facing balcony