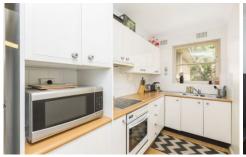

- Modern look low maintenance timber flooring throughout
- 2 full sized bedrooms w/ built ins & fans, main has balcony
- Renovated kitchen, ample storage space & electric cooking
- Internal laundry connections, shower over bath, separate toilet
- L shaped living/dining opens to sunny north facing balcony