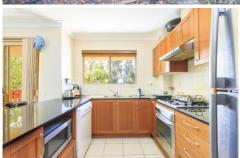

- Open plan living and dining with floating timber flooring and lots of natural light
- Gourmet kitchen with granite breakfast bar, dishwasher and stainless steel appliances
- Two good sized bedrooms, main with mirrored built in wardrobe
- Neat and tidy modern bathroom with both bath and shower, additional toilet in laundry-