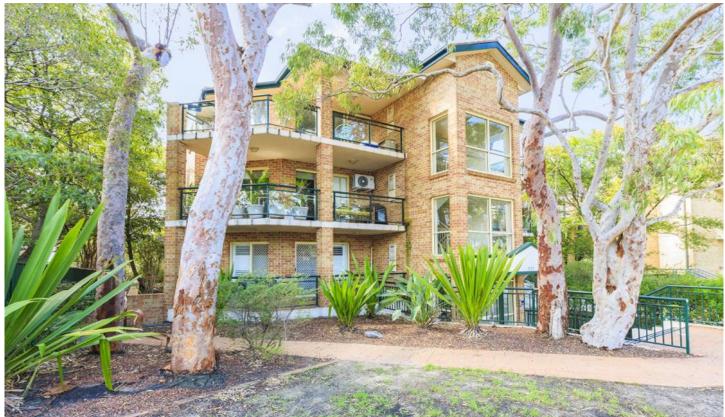

## 7/237 Kingsway CARINGBAH NSW

Situated quietly at the rear of a very well maintained security block is this light, bright and modern ground floor apartment. Offering a great floor plan with spacious indoor/outdoor living and a completely private North facing, leafy outlook. Ideally located only a short stroll to Caringbah shops, transport & restaurants.