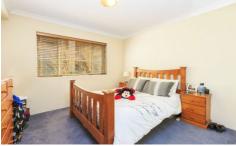

- Open plan living and dining with floating timber flooring and lots of natural light
- Gourmet kitchen with granite breakfast bar, dishwasher and stainless steel appliances
- Two good sized bedrooms, main with mirrored built in wardrobe
- Neat and tidy modern bathroom with both bath and shower, additional toilet in laundry-