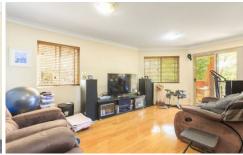

- Open plan living and dining with floating timber flooring and lots of natural light
- Gourmet kitchen with granite breakfast bar, dishwasher and stainless steel appliances
- Two good sized bedrooms, main with mirrored built in wardrobe
- Neat and tidy modern bathroom with both bath and shower, additional toilet in laundry-