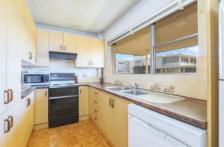

## Featuring:

Huge living area w/ separate dining room
Large master bedroom with walk in wardrobe and en-suite
Large second bedroom with built in wardrobe
Tidy kitchen with dishwasher plus ample storage and bench space