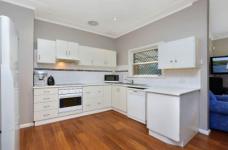

## Featuring:

Family friendly level yard with ideal north facing aspect Kitchen opens to sunny light filled combined living area Huge covered alfresco terrace, perfect for entertaining Bedrooms have built in robes, main with air con + study Laundry with additional toilet, large storage shed + patio Convenient single garage + additional off street parking