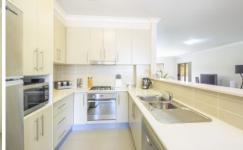

## Featuring:

Master bedroom with ensuite & walk in wardrobe
Modern kitchen with s/s appliances & dishwasher
Open plan combined living flows to north facing balcony
Added convenience of an internal laundry w/ dryer
Well maintained security complex with lift access
Double side by side lock up garage