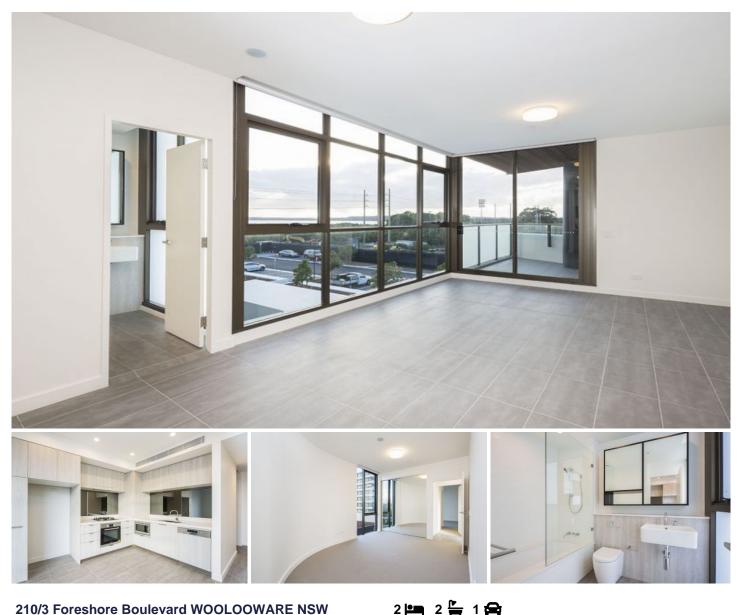

## 210/3 Foreshore Boulevard WOOLOOWARE NSW

The architecturally enhanced design of Woolooware Bay has been intuitively crafted to offer a luxurious yet low maintenance lifestyle. This exquisite apartment enjoys a prized second floor position and offers stunning Bay Views. As a resident you will be able to enjoy access to the resort style amenities including roof top cinema, spa, gym, indoor & outdoor pools.

## Featuring:

- Master bedroom with luxurious ensuite bathroom
- Generous second bedroom plus study nook
- Open kitchen, with Bosch appliances and gas cooking
- Living area offers a northern aspect and opens to a
- balcony perfect for entertaining
- Reverse cycle air-con