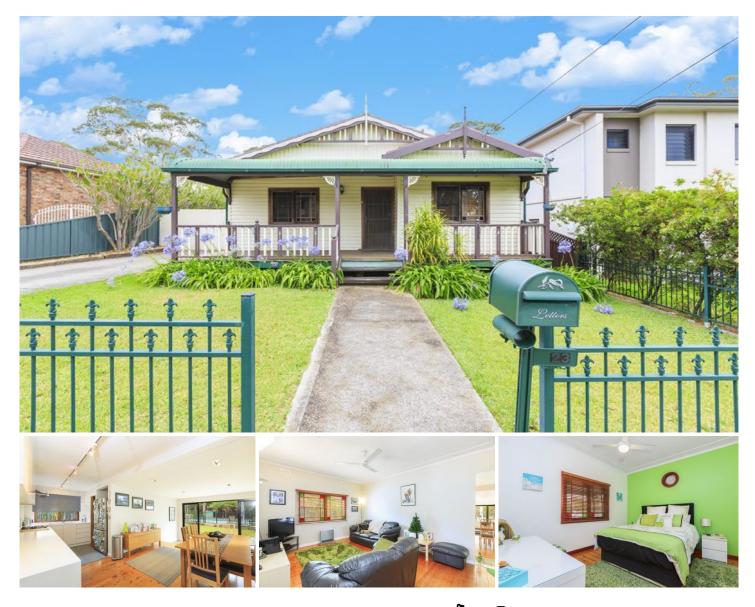

## 23 Clements Parade KIRRAWEE NSW

Offering a neat and spacious floor plan, this single level home provides a great opportunity to further improve and possibly extend to accommodate a growing family. Offering sizable living throughout, seamless indoor/outdoor living plus a teenage retreat or guest accommodation with own bathroom. Garage conversion providing storage and a convenient location within walking distance to South Village Shopping mecca.

\* Spacious separate living area with adjoining study nook and separate dining

\* Modern gas kitchen with walk-in pantry and dining area and stone bench tops

- \* 3 Spacious bedrooms, master with floor to ceiling robe
- \* 4th Bedroom/studio in backyard with own bathroom