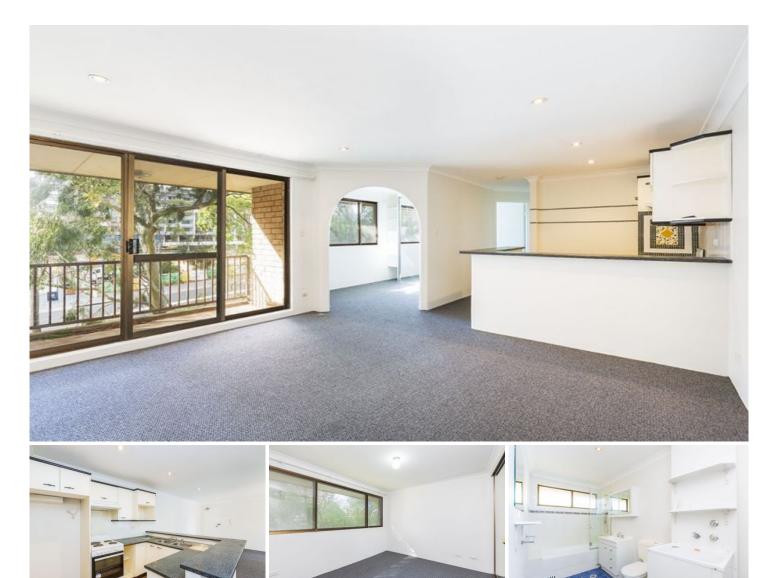

## 23/125-129 Oak Road KIRRAWEE NSW

Light, bright and extremely convenient, this well presented apartment boasts a premium top floor setting in the low-rise security building. The well regarded 'Sherwood' complex is just a few metres stroll to Oak Road village, bus and Kirrawee rail.

## Featuring:

East facing aspect, leafy streetscape vistas Combined living and dining, side balcony Tidy good-sized kitchen, electric appliances Generous master bed with mirrored robe Freshly painted and brand new carpet Choice of 2nd bed or study, lock up garage