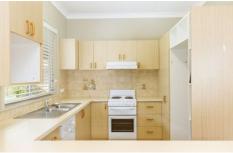

## Featuring;

- Three bedrooms all with built in robes, and ceiling fans
- Open plan lounge/dining with timber floors, split system air-conditioning unit
- Big updated kitchen with breakfast bar, dishwasher and plenty of cupboard space
- Additional study/nursery room
- Neat and tidy original bathroom with seperate bath and