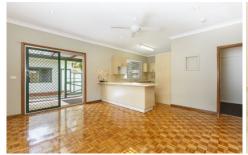

## Featuring;

- Three bedrooms all with built in robes, and ceiling fans
- Open plan lounge/dining with timber floors, split system air-conditioning unit
- Big updated kitchen with breakfast bar, dishwasher and plenty of cupboard space
- Additional study/nursery room
- Neat and tidy original bathroom with seperate bath and