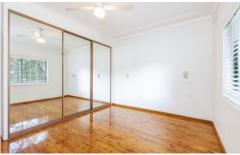

## Featuring;

- Three bedrooms all with built in robes, and ceiling fans
- Open plan lounge/dining with timber floors, split system air-conditioning unit
- Big updated kitchen with breakfast bar, dishwasher and plenty of cupboard space
- Additional study/nursery room
- Neat and tidy original bathroom with seperate bath and