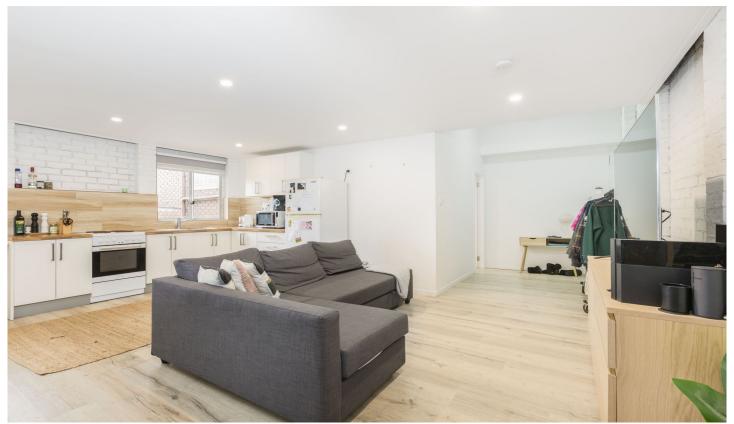

## 13B Houston Street GYMEA NSW

Located in a peaceful & quiet street is this opportunity to secure a modern one bedroom studio. Offering bright interiors and low maintenance living, this property features:

- Modern bathroom with floor to ceiling tiles
- Light filled & open plan kitchen/living areas
- Built in wardrobe and overhead loft storage
- Private access with timber deck setting
- Water & electricity included