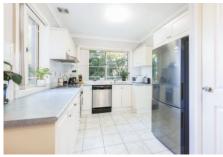

## Featuring:

- Open plan living areas with air con & timber flooring
- Light filled kitchen, S/S appliances inc a dishwasher
- 2 queen sized bedrooms both with mirrored built ins
- Well kept over sized bathroom, with a full sized bath
- Private sunny rear courtyard, includes a cat enclosure
- Single lock up garage with convenient internal access