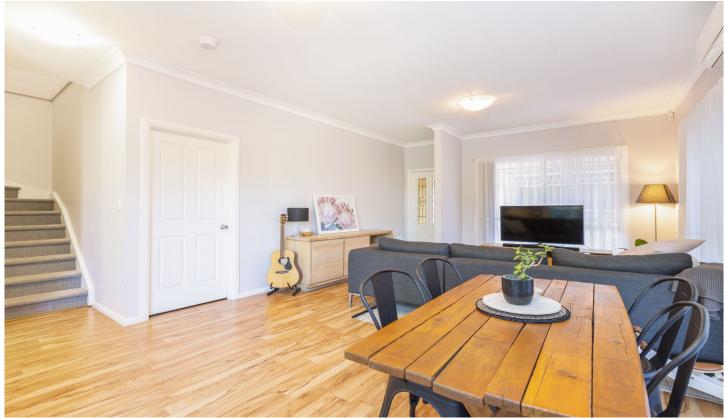

## Featuring:

- Open plan living areas with air con & timber flooring
- Light filled kitchen, S/S appliances inc a dishwasher
- 2 queen sized bedrooms both with mirrored built ins
- Well kept over sized bathroom, with a full sized bath
- Private sunny rear courtyard, includes a cat enclosure
- Single lock up garage with convenient internal access