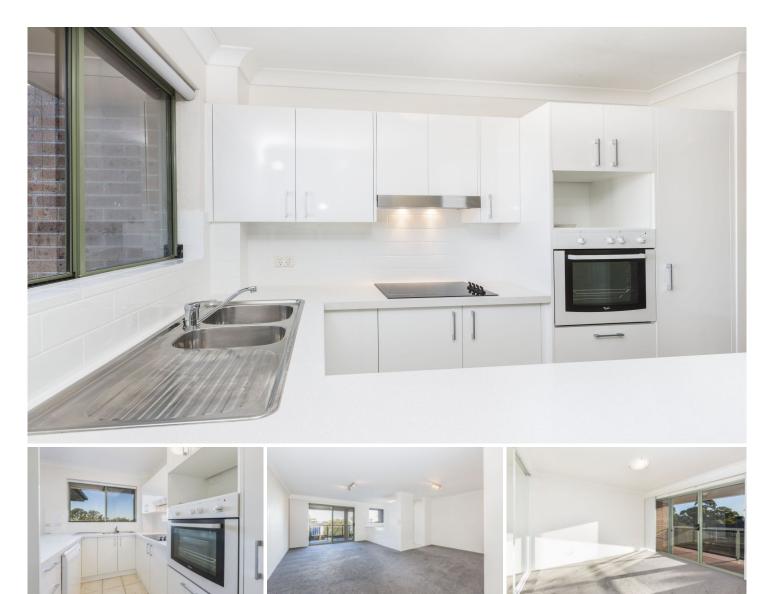

## 9/25 Koorabel Avenue GYMEA NSW

This light and bright top floor unit has a brand new sleek kitchen plus near new paint and carpet, ideally located in a popular street, only moment to bustling Gymea Village, public transport & cafes. Offering spacious open plan living and a sun two drenched balcony's.

- Brand new sleek white kitchen with stone bench tops and dishwasher included

- 2 generous bedrooms both with built in wardrobes master with balcony

- Large light filled combined L shape living and dining opens to spacious balcony