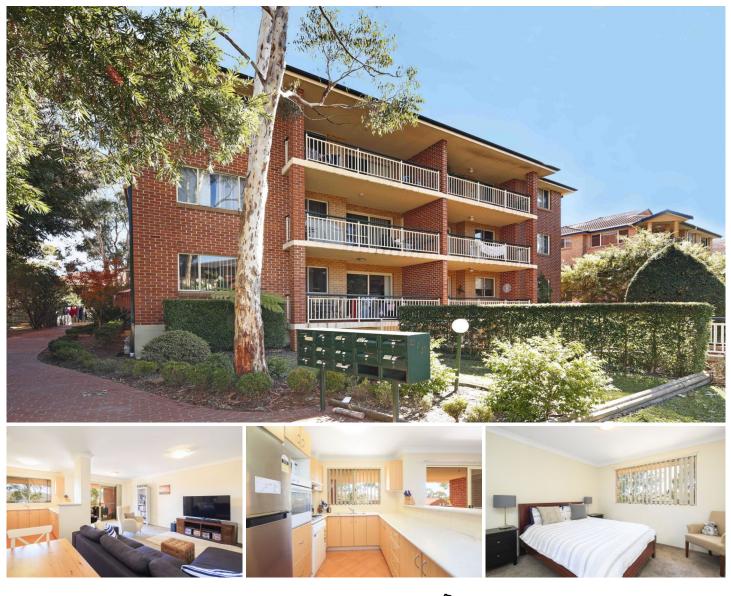

## 11/15-17 Koorabel Avenue GYMEA NSW

Located on one of Gymea's most sought after streets, is this immaculate top floor apartment includes air conditioning, near new paint and carpet, near new kitchen appliances, updated bathroom and light airy interiors. Only a short walk to bus and rail plus all that Gymea Village has to offer, this apartment is not to be missed.

Property has been updated since advertised photos were taken

2 large bedrooms, both with mirrored built in wardrobes and lots of natural light

Open plan kitchen with gas cooking & dishwasher plus plenty of bench and cupboard space

Large "L" shaped living area opens onto large private, sun drenched balcony