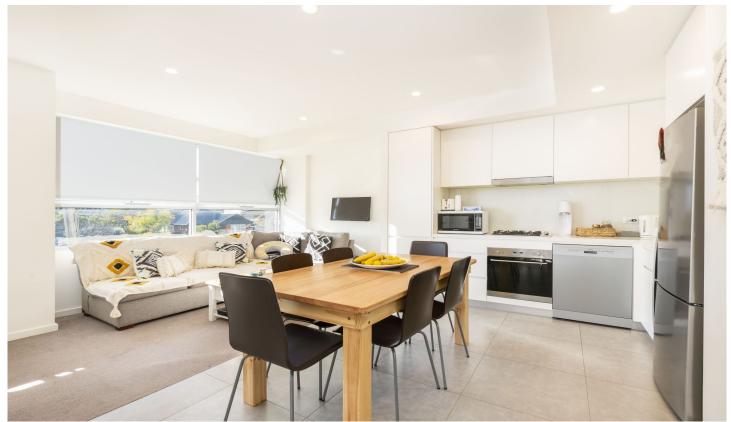

## 202/57 Miranda Road MIRANDA NSW

With easy access to Miranda Westfield and transport, this one bedroom property represents an excellent opportunity to experience near new luxury apartment living. Boasting a north easterly aspect filled with natural light and bright interiors it is a must to inspect as it will not last long.

## Featuring:

- Generous sized bedroom with built-in robe
- Open plan living area with sunny outdoor entertaining balcony
- Ultra modern kitchen with gas cooking and dishwasher
- Ducted reverse cycle air conditioning in living area
- Modern bathroom and internal laundry with dryer
- Secure parking, lift access, security video intercom & storage cage