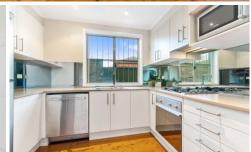

## Featuring:

- Low maintenance timber floors throughout
- Sleek kitchen with gas cooking + dishwasher
- Two bedrooms, both with built in cupboards
- Modern bathroom with floor to ceiling tiles
- Private entry from your own sunny front patio
- Moments to station & South Cronulla Beach