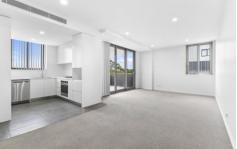

## Featuring:

- Spacious open plan living w/ ducted air conditioning
- Double size bedroom with mirrored built in wardrobe
- Sleek gourmet kitchen with stainless steel appliances
- Luxury & affordable gas cooking, heating & hot water
- Over sized bathroom, featuring full sized bath
- Private entertainers balcony, stunning views to top floors
- One allocated car space, storage cage & lift access