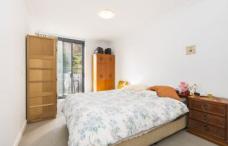

- Spacious bedroom with mirrored built in robe and private courtyard
- Tiled open plan lounge/dining area opens out into a large sunny private courtyard perfect for entertaining
- Modern kitchen with stainless steel appliances (smeg) including dishwasher and gas cooking,
- Stylish bathroom that includes bath and separate shower,
- Reverse cycle air conditioning in living area
- Bonus study area