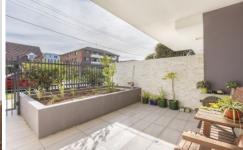

- Spacious bedroom with mirrored built in robe and private courtyard
- Tiled open plan lounge/dining area opens out into a large sunny private courtyard perfect for entertaining
- Modern kitchen with stainless steel appliances (smeg) including dishwasher and gas cooking,
- Stylish bathroom that includes bath and separate shower,
- Reverse cycle air conditioning in living area
- Bonus study area