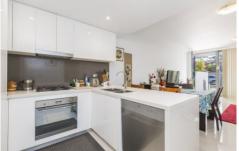

- Spacious bedroom with mirrored built in robe and private courtyard
- Tiled open plan lounge/dining area opens out into a large sunny private courtyard perfect for entertaining
- Modern kitchen with stainless steel appliances (smeg) including dishwasher and gas cooking,
- Stylish bathroom that includes bath and separate shower,
- Reverse cycle air conditioning in living area
- Bonus study area