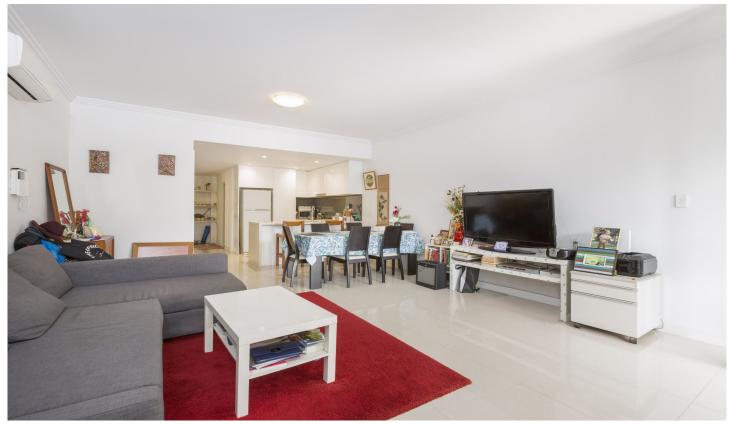

## G08/16 Warburton Street GYMEA NSW

This one bedroom unit is located in the highly sought after 'The Gallery' building, only a stones throw away from all Gymea Village has to offer.

With bright and spacious interiors, and low maintenance living it is a must to inspect as it won't last long. Featuring;

- Spacious bedroom with mirrored built in robe and private courtyard
- Tiled open plan lounge/dining area opens out into a large sunny private courtyard perfect for entertaining
- Modern kitchen with stainless steel appliances (smeg) including dishwasher and gas cooking,
- Stylish bathroom that includes bath and separate shower,
- Reverse cycle air conditioning in living area
- Bonus study area