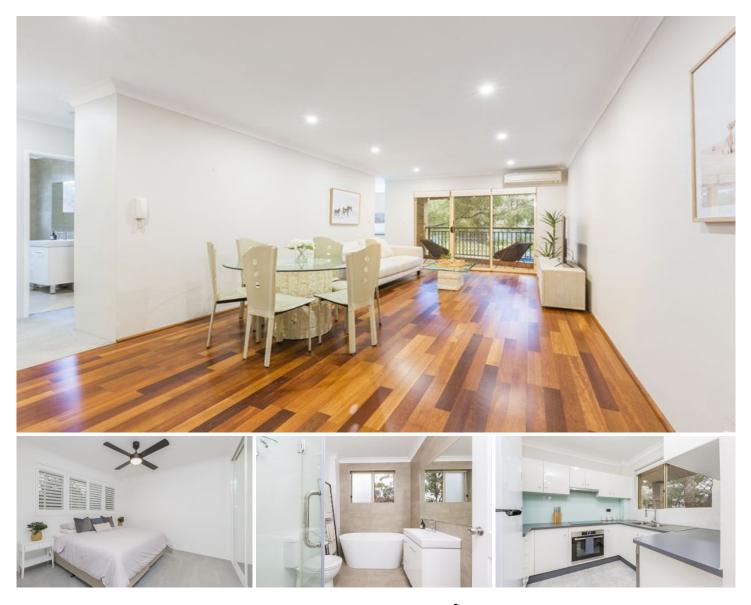

## 34/16-24 Chapman Street GYMEA NSW

This completely modern first floor unit is in immaculate condition throughout, boasting light and bright interiors, modern fitting and fixtures throughout and spacious low maintenance living. Offering air conditioning, timber floors throughout living and carpeted bedrooms with plantation shutters. Located only a short stroll to Gymea Shopping Village and transport.

- Large combined living and dining opening onto spacious undercover balcony

- 2 great size bedrooms both with mirrored built in wardrobes and plantation shutters, master with ceiling fan

- Beautifully renovated bathroom offering both shower plus stand alone bath tub

- Modern kitchen with dishwasher and stainless steel