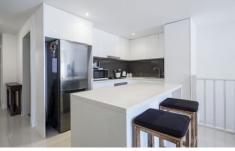

## Featuring:

- Two large sized bedrooms both with built in robes, main with ensuite and private courtyard
- Bonus large study room
- Functional open plan living with tiles throughout and carpet in bedrooms
- Spacious kitchen with gas cooking and dishwasher