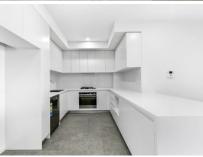

## Featuring:

- Spacious open plan living w/ ducted air conditioning
- Double size bedrooms both with mirrored built in wardrobe
- Sleek gourmet kitchen with stainless steel appliances
- Luxury & affordable gas cooking, heating & hot water
- Over sized bathroom & ensuite, featuring full sized bath
- Private entertainers balcony, stunning views to top floors
- Two allocated car spaces, storage cage & lift access