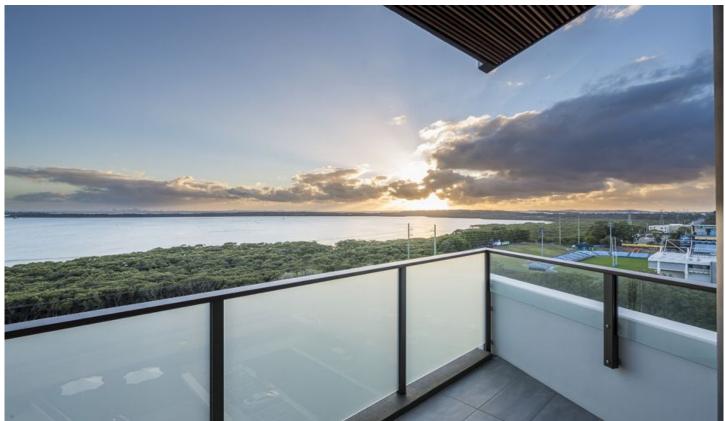

## 810/3 Foreshore Boulevard WOOLOOWARE NSW

This functional yet sophisticated two bedroom apartment offers light filled, spacious interiors and it's top floor Level 8 position offers uninterrupted views across the bay. Enjoy a resort lifestyle with access to the deck lagoon pool, residential gardens, fitness facilities & roof top cinema. Featuring:

- Main bedroom with built in robe and ensuite
- Sleek gourmet kitchen with quality appliances, gas cooking and dishwasher
- Open plan tiled living and dining area with floor to ceiling window, opening onto a generous balcony with breathtaking bay views
- Reverse cycle air con throughout the living and dining area
- Generous second bedroom with built in robe and carpet