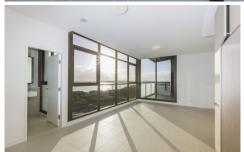

- Main bedroom with built in robe and ensuite
- Sleek gourmet kitchen with quality appliances, gas cooking and dishwasher
- Open plan tiled living and dining area with floor to ceiling window, opening onto a generous balcony with breathtaking bay views
- Reverse cycle air con throughout the living and dining area
- Generous second bedroom with built in robe and carpet