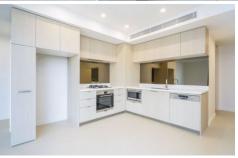

- Main bedroom with built in robe and ensuite
- Sleek gourmet kitchen with quality appliances, gas cooking and dishwasher
- Open plan tiled living and dining area with floor to ceiling window, opening onto a generous balcony with breathtaking bay views
- Reverse cycle air con throughout the living and dining area
- Generous second bedroom with built in robe and carpet