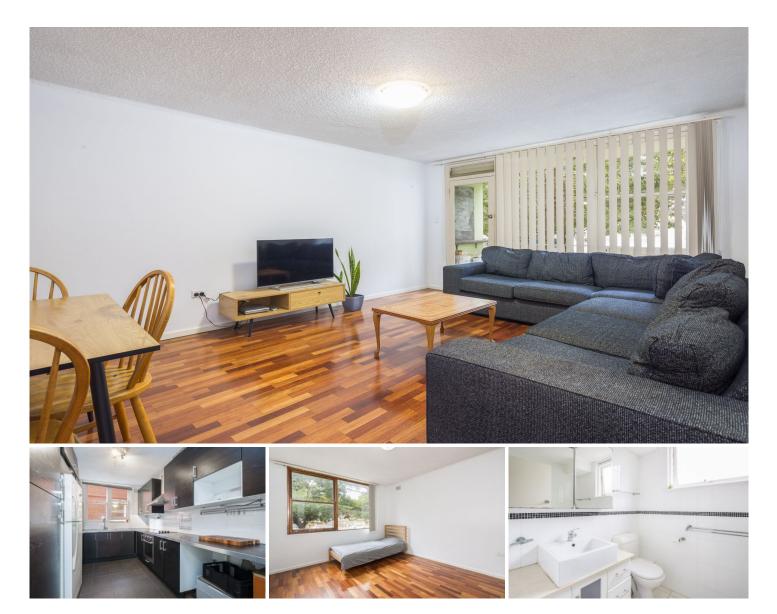

## 2/110 Kingsway WOOLOOWARE NSW

This fantastic, renovated ground floor apartment is only minutes to Cronulla Beach, and only a short stroll to Woolooware Train Station. With a north-facing balcony that catches the morning sun it is in the perfect location coming into the warm summer months. Leave the car at home with your own registered car space, it is a must to inspect. Featuring:

- Sunny main bedroom with built in robe and timber flooring

- Well sized second bedroom

- Spacious living area with timber floorboards and sunny northern aspect

- Modern kitchen with ample cupboard space, stainless steel appliances and space to put a washing machine and dryer

- Neat and tidy bathroom