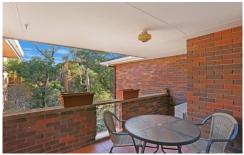

Open plan living and dining area featuring split system air con.

Bright, renovated kitchen with ample storage and dishwasher

Two generously sized bedrooms, both featuring built in robes

Freshly renovated bathroom offering a separate toilet room Single lock up garage, bonus internal laundry off kitchen