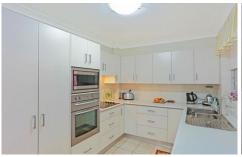

Open plan living and dining area featuring split system air con.

Bright, renovated kitchen with ample storage and dishwasher

Two generously sized bedrooms, both featuring built in robes

Freshly renovated bathroom offering a separate toilet room Single lock up garage, bonus internal laundry off kitchen