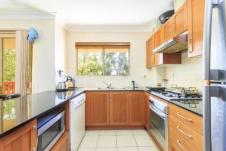

- Open plan living and dining with floating timber flooring and lots of natural light
- Gourmet kitchen with granite breakfast bar, dishwasher and stainless steel appliances
- Two good sized bedrooms, main with mirrored built in wardrobe
- Neat and tidy modern bathroom with both bath and shower, additional toilet in laundry-