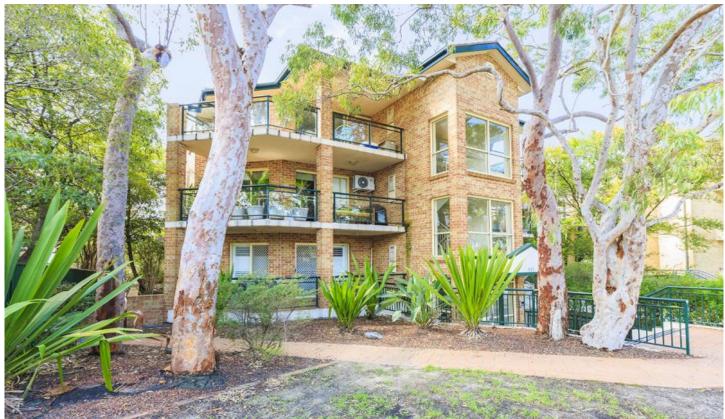

## 7/237 Kingsway CARINGBAH NSW

Situated quietly and privately at the rear of a very well maintained security block is this light, bright and modern ground floor apartment. Offering a great floor plan with spacious indoor/outdoor living and a completely private North facing, leafy outlook. Ideally located only a short stroll to Caringbah shops, transport & restaurants.