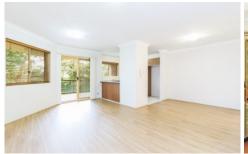

- Open plan living and dining with floating timber flooring and lots of natural light
- Gourmet kitchen with granite breakfast bar, dishwasher and stainless steel appliances
- Two good sized bedrooms, main with mirrored built in wardrobe
- Neat and tidy modern bathroom with both bath and shower, additional toilet in laundry-