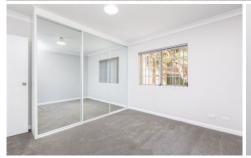

- Large bedroom with brand new carpet and mirrored built-in robe
- Updated kitchen with ample cupboard space and dishwasher
- Modern renovated bathroom
- Large internal laundry
- Open plan living area opens onto undercover balcony with leafy outlook
- Split system air con unit in living area