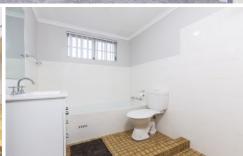

- Large bedroom with brand new carpet and mirrored built-in robe
- Updated kitchen with ample cupboard space and dishwasher
- Modern renovated bathroom
- Large internal laundry
- Open plan living area opens onto undercover balcony with leafy outlook
- Split system air con unit in living area