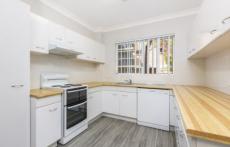

- Large bedroom with brand new carpet and mirrored built-in robe
- Updated kitchen with ample cupboard space and dishwasher
- Modern renovated bathroom
- Large internal laundry
- Open plan living area opens onto undercover balcony with leafy outlook
- Split system air con unit in living area