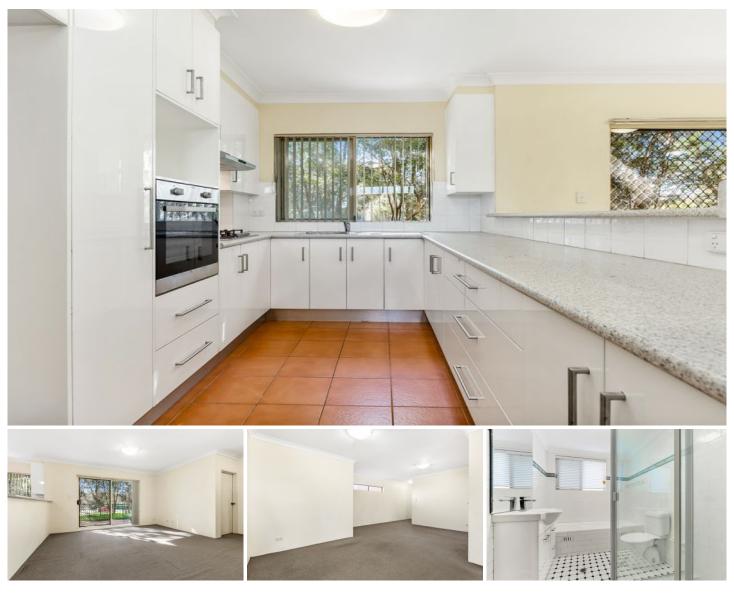

## 3/776 Kingsway GYMEA NSW

This Ground floor two bedroom unit is available now and is complete with brand new carpet throughout, freshly painted areas and a handfull of updated fittings and fixtures. Oversized, modern kitchen, spacious living and dining with lots of natural light and ample privacy and a fantastic central location only a short walk to Gymea Shopping Village, cafes, parks and schools.

- Large modern kitchen with lots of storage and bench space, gas cooking and stainless steel appliances

- Very spacious and light filled open plan living with separate allocated living and dining areas

- Light and bright modern bathroom offering both bath and shower, new vanity

- Two spacious and bright bedrooms, master with walk in