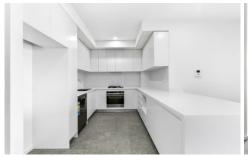

## Featuring:

- Spacious open plan living w/ ducted split system air conditioning
- Double size bedrooms all w/ mirrored built in robes
- Sleek gourmet kitchen with stainless steel appliances
- Luxury & affordable gas cooking, heating & hot water
- Over sized bathrooms, full sized bath, main w/ ensuite
- Private entertainers balcony, stunning city views to top floors
- Two allocated car spaces depending on unit, storage