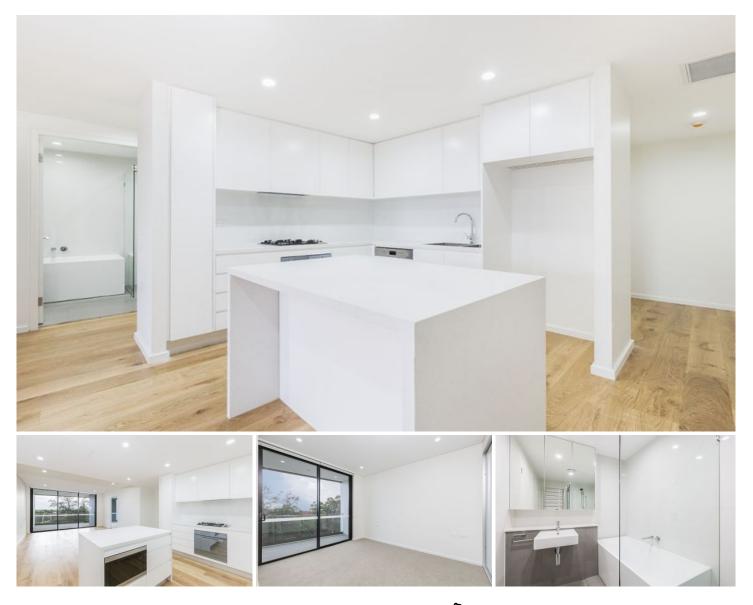

## 305/510 Kingsway MIRANDA NSW

This North facing and impressively designed 2 bedroom plus study apartment is situated in the newly built Highview Central complex. Offering a spacious and well thought out functional layout, high end finishes, seamless indoor/outdoor flow creating lots of natural light, air conditioning, plenty of storage and a convenient location within short walking distance to Westfield retail and casual or fine dining mecca and transport for easy commuting.

- Open plan living and dining with beautiful timber floors and floor to ceiling glass doors that let in abundance of light and creates a seamless indoor/outdoor flow.

- Gorgeous kitchen complete with Smeg appliances including dishwasher and gas cooking, large island bench, ample storage and quality joinery throughout.