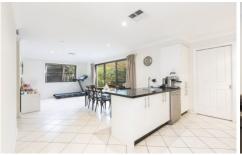

## **3A Marion Street GYMEA NSW**

This well presented three bedroom villa is located in small complex of two. It offers bright interiors and low maintenance living, ducted air conditioning throughout and a small private yard perfect for a young family. Positioned in a sought-after location in close proximity to the popular Gymea Village and providing modern conveniences for easy living.

## Featuring;

- Double size bedrooms all with mirrored built-in robes
- Two separate living areas
- Ducted air conditioning throughout
- Open plan kitchen with dishwasher & gas cooking
- Internal laundry
- Sunny North facing back yard and parking for 2 cars off street.