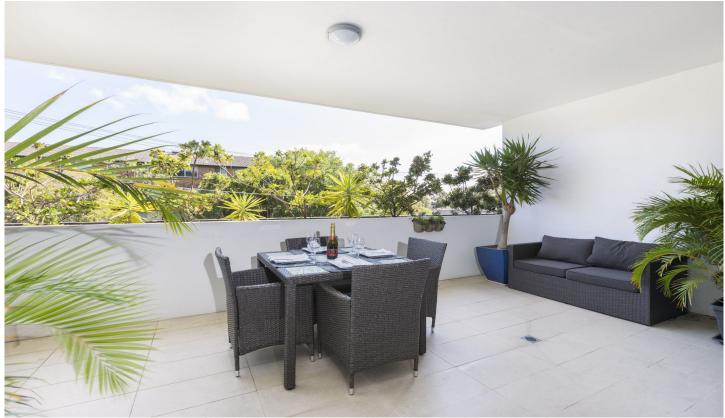

## 5/4 Warburton Street GYMEA NSW

Peacefully situated on the first floor of a boutique security block, just a short stroll from all amenities and public transport is this spacious North-facing three bedroom apartment. Offering high end interiors, spacious open plan living and ducted air conditioning throughout, this rare opportunity to secure a beautiful home won't last long.

## Featuring;

- Master bedroom with two x built-in robes and ensuite
- Generous second and third bedroom with built in robes and private balcony over looking the park
- Main bathroom with free standing bath and seperate shower
- Large North-facing balcony with a leafy outlook, perfect for entertaining