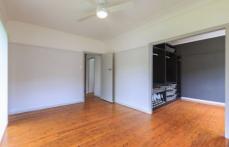

## Featuring;

- Main bedroom with ensuite and built-in robe
- All bedrooms with wardrobes, one with large walk in
- Spacious open plan combined living & dining area
- Timber floorboards throughout
- Modern Kitchen with dishwasher & gas cooking
- Main bathroom with bath/shower combined and skylight
- Large external laundry
- Huge timber deck flowing onto level grassed secure yard