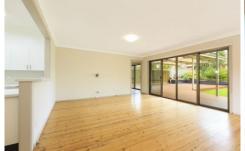

## Featuring;

- Main bedroom with ensuite and built-in robe
- All bedrooms with wardrobes, one with large walk in
- Spacious open plan combined living & dining area
- Timber floorboards throughout
- Modern Kitchen with dishwasher & gas cooking
- Main bathroom with bath/shower combined and skylight
- Large external laundry
- Huge timber deck flowing onto level grassed secure yard