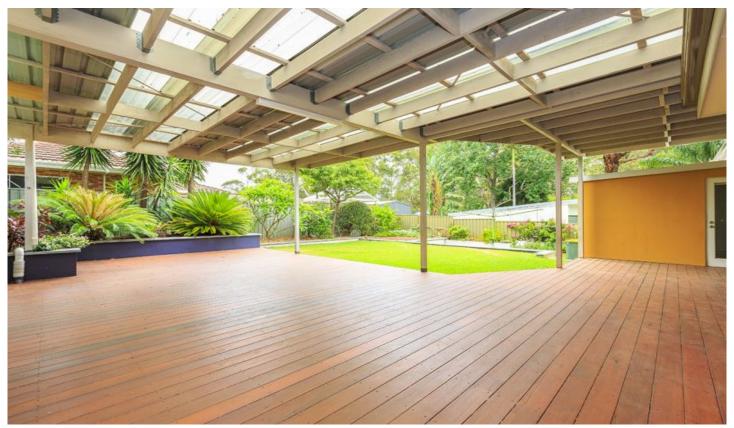

## Featuring;

- Main bedroom with ensuite and built-in robe
- All bedrooms with wardrobes, one with large walk in
- Spacious open plan combined living & dining area
- Timber floorboards throughout
- Modern Kitchen with dishwasher & gas cooking
- Main bathroom with bath/shower combined and skylight
- Large external laundry
- Huge timber deck flowing onto level grassed secure yard