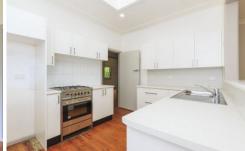

## Featuring;

- Main bedroom with ensuite and built-in robe
- All bedrooms with wardrobes, one with large walk in
- Spacious open plan combined living & dining area
- Timber floorboards throughout
- Modern Kitchen with dishwasher & gas cooking
- Main bathroom with bath/shower combined and skylight
- Large external laundry
- Huge timber deck flowing onto level grassed secure yard