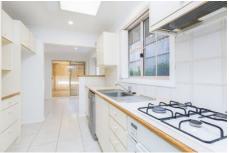

- Large light filled living room with bay window, near new timber floors and near new paint
- Seperate dining space off kitchen seamlessly opens up to outdoor entertaining area and courtyard
- Spacious kitchen with dishwasher, new oven, gas cooking and lots of bench and cupboard space
- 3 great size bedrooms all with build in wardrobes and ducted air conditioning