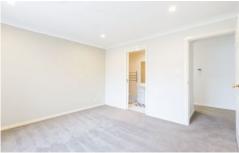

- Large light filled living room with bay window, near new timber floors and near new paint
- Seperate dining space off kitchen seamlessly opens up to outdoor entertaining area and courtyard
- Spacious kitchen with dishwasher, new oven, gas cooking and lots of bench and cupboard space
- 3 great size bedrooms all with build in wardrobes and ducted air conditioning