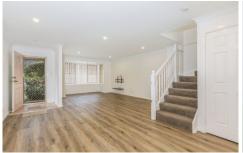

- Large light filled living room with bay window, near new timber floors and near new paint
- Seperate dining space off kitchen seamlessly opens up to outdoor entertaining area and courtyard
- Spacious kitchen with dishwasher, new oven, gas cooking and lots of bench and cupboard space
- 3 great size bedrooms all with build in wardrobes and ducted air conditioning