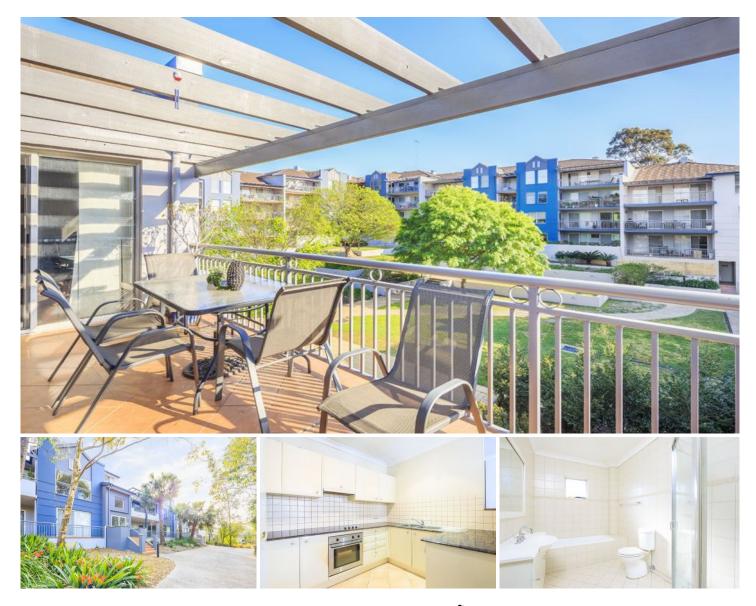

## 41/36 Wandella Road MIRANDA NSW

Stylishly modern, comfortable and conveniently located only a short stroll to Westfield Miranda, schools and station, this top floor two bedroom unit is a pleasant surprise. Drenched in natural light and very spacious throughout, this unit also offers:

- Two great size bedrooms with mirrored built in robes

- Attractive tiled entrance with an abundance of storage space

- Very spacious combined lounge and dining room with near new carpet and split system air conditioning

- Stylish kitchen including dishwasher, stainless steel appliances and granite bench tops

- Impeccable bathroom featuring big bath tub and spacious shower