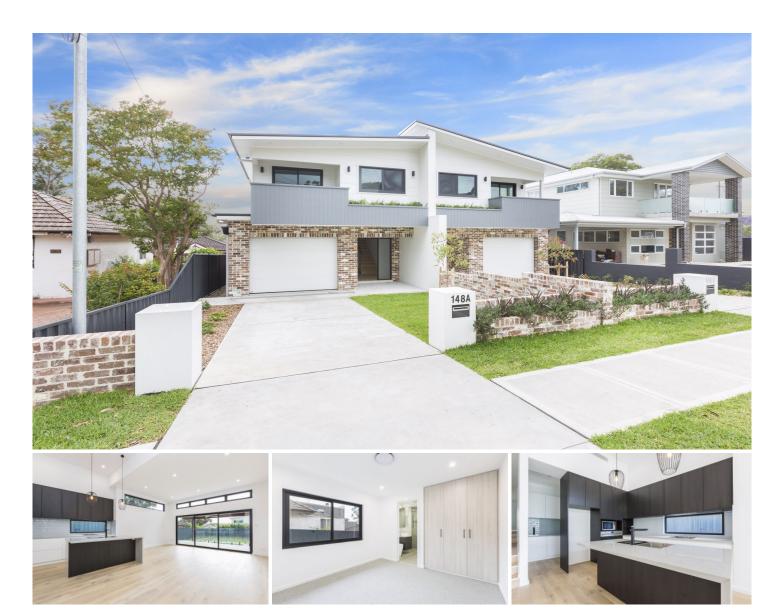

## 148A Gymea Bay Road GYMEA NSW

Architecturally crafted, this breathtaking, brand new dual level four bedroom home offers state-of-the-art finishes providing a lifestyle dedicated to style, comfort and relaxed family living. With its seamless indoor to outdoor flow, clever layout and high-end finishes it is perfect for year round entertaining. Ideally located only moments from Gymea Village, schools and transport.

## Featuring;

- Four well sized bedrooms all with with built-ins
- Master with ensuite, walk in robe & private balcony
- Soaring ceiling heights, ducted air conditioning & high end finishes
- Luxury kitchen with island bench, butler's pantry & quality SMEG appliances throughout

4 🗀 3 📛 2 🖨

Type: Semi Detached

**View**: https://www.jreproperty.com.au/lease/nsw/sutherl and/gymea/residential/semi-detached/7487751

Natalie McHugh 02 9540 2222

For full version visit the website