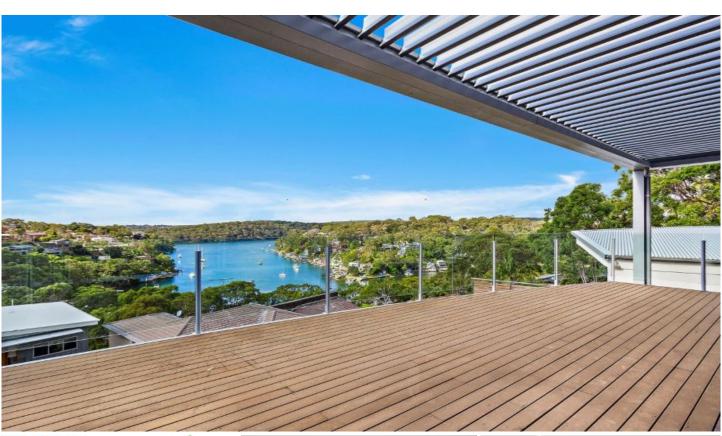

## 12 Molong Road GYMEA BAY NSW

Elevated above the glistening waters of North West Arm this home has WOW factor from the moment you enter the front door. A substantial multi-level floor plan provides with open plan living wrapped in walls of glass and adjoining decks to capitalize on the superb outlook. Surrounded in a tranquil landscaped setting and residing in a quiet cul-de-sac this property provides a privileged lifestyle in the heart of beautiful Gymea Bay.

- \* Bright open plan living and kitchen with water views
- \* Sunny, wide alfresco deck with sweeping vistas
- \* Master bedroom with custom built cabinetry & ensuite
- \* Five bedrooms + study, ducted air conditioning
- \* Perfectly private, pristine natural setting, paved & grass level yard