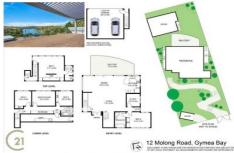

## 12 Molong Road GYMEA BAY NSW

Elevated above the glistening waters of North West Arm this home has WOW factor from the moment you enter the front door. A substantial multi-level floor plan provides with open plan living wrapped in walls of glass and adjoining decks to capitalize on the superb outlook. Surrounded in a tranquil landscaped setting and residing in a quiet cul-de-sac this property provides a privileged lifestyle in the heart of beautiful Gymea Bay.