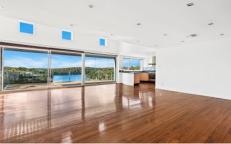

## 12 Molong Road GYMEA BAY NSW

Elevated above the glistening waters of North West Arm this home has WOW factor from the moment you enter the front door. A substantial multi-level floor plan provides with open plan living wrapped in walls of glass and adjoining decks to capitalize on the superb outlook. Surrounded in a tranquil landscaped setting and residing in a quiet cul-de-sac this property provides a privileged lifestyle in the heart of beautiful Gymea Bay.

- \* Bright open plan living and kitchen with water views
- \* Sunny, wide alfresco deck with sweeping vistas
- \* Master bedroom with custom built cabinetry & ensuite
- \* Five bedrooms + study, ducted air conditioning
- \* Perfectly private, pristine natural setting, paved & grass level yard