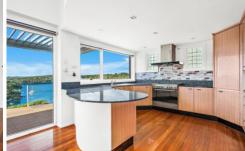

## 12 Molong Road GYMEA BAY NSW

Elevated above the glistening waters of North West Arm this home has WOW factor from the moment you enter the front door. A substantial multi-level floor plan provides with open plan living wrapped in walls of glass and adjoining decks to capitalize on the superb outlook. Surrounded in a tranquil landscaped setting and residing in a quiet cul-de-sac this property provides a privileged lifestyle in the heart of beautiful Gymea Bay.

- \* Bright open plan living and kitchen with water views
- \* Sunny, wide alfresco deck with sweeping vistas
- \* Master bedroom with custom built cabinetry & ensuite
- \* Five bedrooms + study, ducted air conditioning
- \* Perfectly private, pristine natural setting, paved & grass level yard