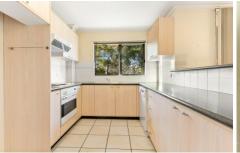

- Great size modern kitchen dishwasher and lots of bench and cupboard space.
- Light and bright open plan living and dining with new air conditioning system.
- Two great size bedrooms both with mirrored built in wardrobes. Master with aircon.
- Spacious and modern bathroom with both bath and shower.