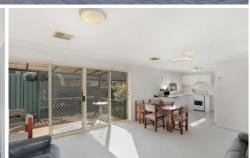

- Light filled open plan living seamlessly leads onto undercover deck and sunny courtyard.
- Two over sized bedrooms with plenty of natural light, main with built in wardrobe.
- Modern, light and bright bathroom offering both bath and shower.
- Large laundry with lots of storage space additional toilet and ducted air-con.