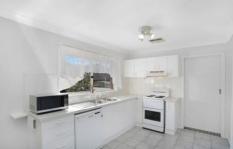

- Light filled open plan living seamlessly leads onto undercover deck and sunny courtyard.
- Two over sized bedrooms with plenty of natural light, main with built in wardrobe.
- Modern, light and bright bathroom offering both bath and shower.
- Large laundry with lots of storage space additional toilet and ducted air-con.