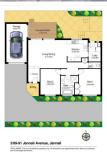

## 3/89-91 Jannali Avenue JANNALI NSW

Peacefully positioned at the rear of a quiet and very well maintained complex, this two bedroom villa offers ducted air conditioning, light filled interiors and an easy care low maintenance lifestyle within walking distance to Jannali shopping village and public transport being only 650 meters.

- Light filled open plan living seamlessly leads onto undercover deck and sunny courtyard.
- Two over sized bedrooms with plenty of natural light, main with built in wardrobe.
- Modern, light and bright bathroom offering both bath and shower.
- Large laundry with lots of storage space additional toilet and ducted air-con.