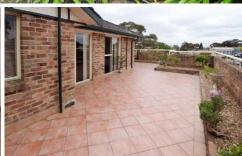

- Featuring:
- Three sun filled bedrooms all with built- in wardrobes, main with ensuite
- Spacious living opens to huge wrap around entertaining balcony
- Open plan kitchen, ample storage, breakfast bar and dishwasher
- Large main bathroom boasts shower, full bath & separate toilet