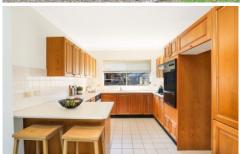

- Featuring:
- Three sun filled bedrooms all with built- in wardrobes, main with ensuite
- Spacious living opens to huge wrap around entertaining balcony
- Open plan kitchen, ample storage, breakfast bar and dishwasher
- Large main bathroom boasts shower, full bath & separate toilet