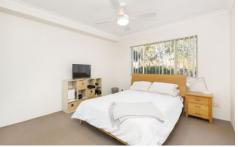

- Light and bright open plan living and dining opening onto great sized, sun drenched balcony.
- Kitchen with ample bench and cupboard space, dishwasher and gas cooking.
- Two double bedrooms, both with mirrored built in wardrobes and ceiling fans.
- Spacious bathroom offering both bath and shower.
- Large internal laundry with 2nd toilet and plenty of storage