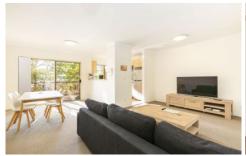

- Light and bright open plan living and dining opening onto great sized, sun drenched balcony.
- Kitchen with ample bench and cupboard space, dishwasher and gas cooking.
- Two double bedrooms, both with mirrored built in wardrobes and ceiling fans.
- Spacious bathroom offering both bath and shower.
- Large internal laundry with 2nd toilet and plenty of storage