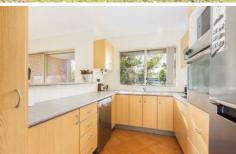

- Light and bright open plan living and dining opening onto great sized, sun drenched balcony.
- Kitchen with ample bench and cupboard space, dishwasher and gas cooking.
- Two double bedrooms, both with mirrored built in wardrobes and ceiling fans.
- Spacious bathroom offering both bath and shower.
- Large internal laundry with 2nd toilet and plenty of storage