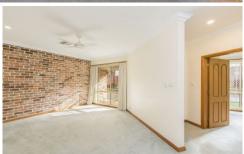

- Over sized open plan living and dining with bay windows, timber floors and lots of light
- Large 2nd living room, perfect for separate TV room, kids play room or separate dining room
- Open plan white and timber kitchen with lots of bench and cupboard space, dishwasher and gas cooking
- 4 bedrooms, 3 with built in wardrobes, all with ceiling fans, master with en suite
- Two modern bathrooms, main bathroom with lots of linen