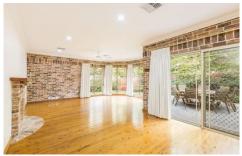

- Over sized open plan living and dining with bay windows, timber floors and lots of light
- Large 2nd living room, perfect for separate TV room, kids play room or separate dining room
- Open plan white and timber kitchen with lots of bench and cupboard space, dishwasher and gas cooking
- 4 bedrooms, 3 with built in wardrobes, all with ceiling fans, master with en suite
- Two modern bathrooms, main bathroom with lots of linen