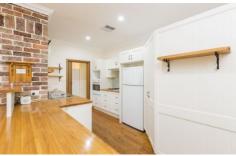

- Over sized open plan living and dining with bay windows, timber floors and lots of light
- Large 2nd living room, perfect for separate TV room, kids play room or separate dining room
- Open plan white and timber kitchen with lots of bench and cupboard space, dishwasher and gas cooking
- 4 bedrooms, 3 with built in wardrobes, all with ceiling fans, master with en suite
- Two modern bathrooms, main bathroom with lots of linen