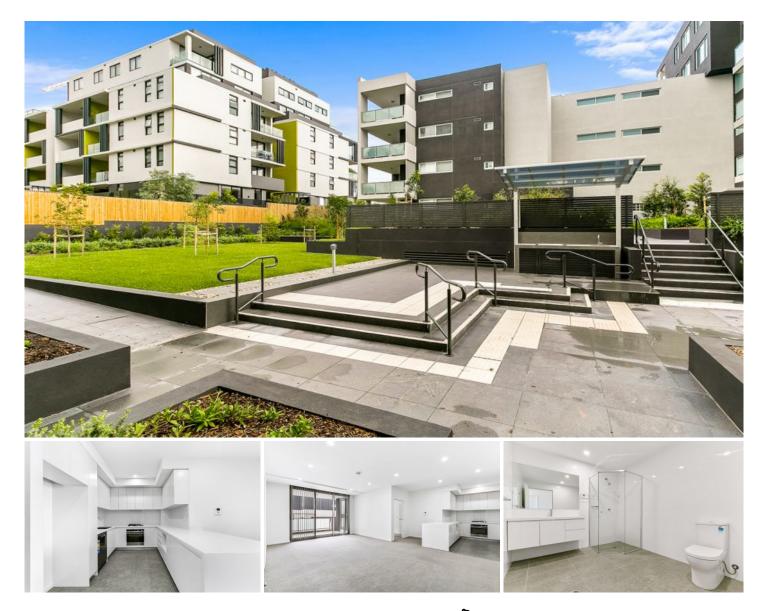

## 208/46 Pinnacle Street MIRANDA NSW

Situated in the heart of Miranda are these functional yet sophisticated 2 bedroom apartments, offering spacious light filled interiors, all the modern inclusions and secure lift access. Be one of the first to inspect as it will not last long.

## Featuring:

- Spacious open plan living w/ ducted split system air conditioning
- Double size bedrooms all w/ mirrored built in robes
- Sleek gourmet kitchen with stainless steel appliances
- Luxury & affordable gas cooking, heating & hot water
- Over sized bathrooms, full sized bath, main w/ ensuite
- Private entertainers balcony, stunning city views to top floors
- Two allocated car spaces depending on unit, storage