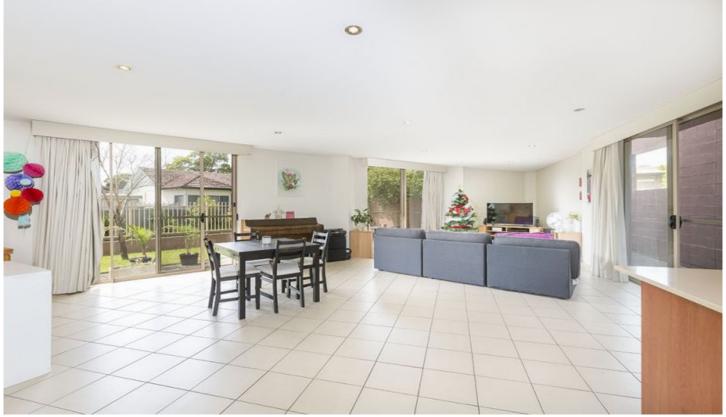

## Featuring:

- Three spacious bedrooms, all with built-robes, third bedroom with a balcony
- Tiled oversized lounge & dining area, luxury ducted air-conditioning throughout
- Open plan kitchen w gas & dishwasher, internal laundry w 2nd WC
- Sunny & private grassed courtyard which is perfect for entertaining
- Master with ensuite, updated bathroom with separate bath