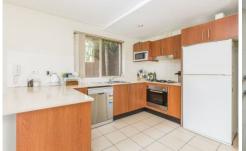

## Featuring:

- Three spacious bedrooms, all with built-robes, third bedroom with a balcony
- Tiled oversized lounge & dining area, luxury ducted air-conditioning throughout
- Open plan kitchen w gas & dishwasher, internal laundry w 2nd WC
- Sunny & private grassed courtyard which is perfect for entertaining
- Master with ensuite, updated bathroom with separate bath