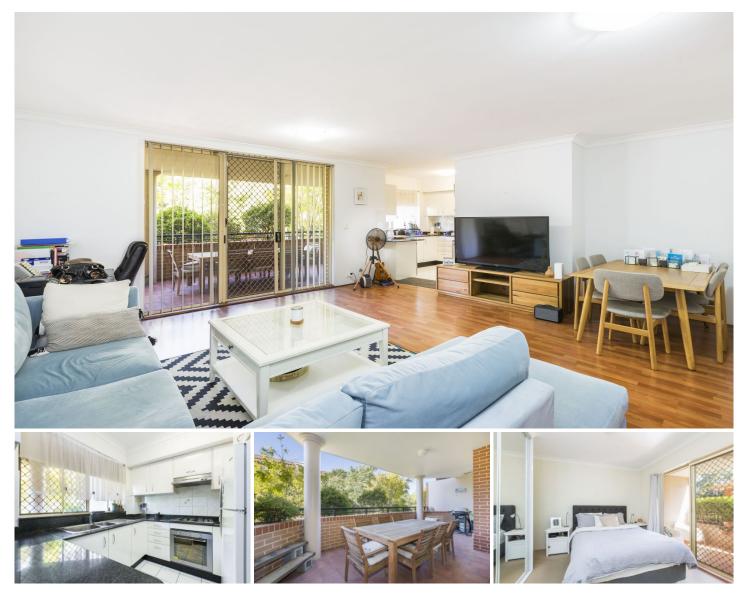

## 9/20-24 Mansfield Avenue CARINGBAH NSW

This well presented two bedroom unit is located only moments from local shops, clubs, and transport. With a spacious floor plan, it offers light interiors and convenient low maintenance living.

## Featuring;

- Master bedroom with ensuite and balcony access
- Second bedroom of generous size, both rooms with built in robes
- Open plan living and dining with timber laminate flooring throughout
- Modern kitchen with gas cooking and dishwasher
- Large wrap around entertainers balcony
- Main bathroom with seperate bath and shower
- Automated single lock up garage