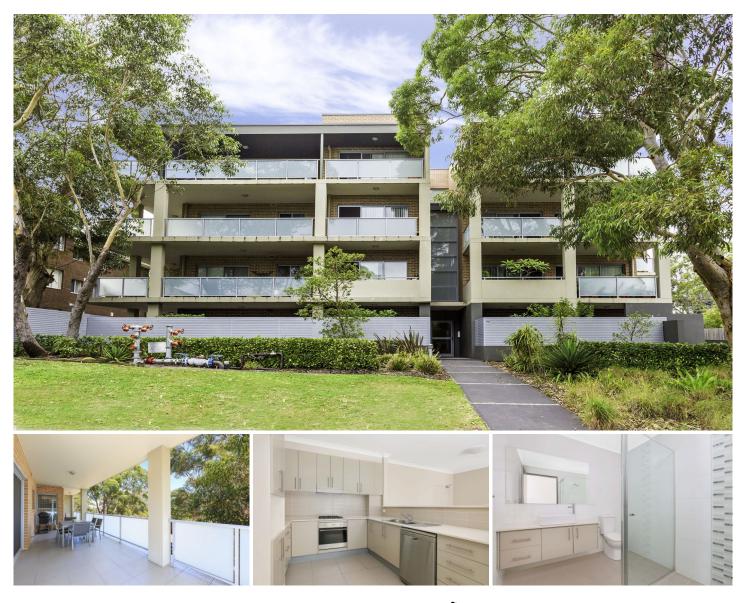

## 23/42 Talara Road GYMEA NSW

Expansively sized and stylishly appointed, this two bedroom apartment has substantial living areas that spill out to a peaceful & private alfresco balcony Ideal for entertaining. Promising premium comfort and delivering a cosmopolitan lifestyle with a short stroll to Gymea train station, schools and cafe's, this property is not to be missed!

## Featuring

Both bedrooms with wardrobes, master with ensuite Modern kitchen with s/s appliances & dishwasher Oversized open plan living and dining area Added convenience of an internal laundry w/ dryer Bonus of a single garage, balcony off bedrooms Well maintained security complex with lift access