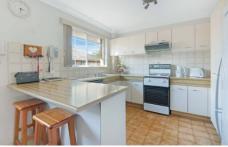

Combined living area leading to main balcony Spacious north facing kitchen, ample storage Built-ins to both bedrooms, main with balcony Well maintained bathroom with bath and shower Large internal laundry with storage, 2 balconies Single lock up garage and visitor parking provided