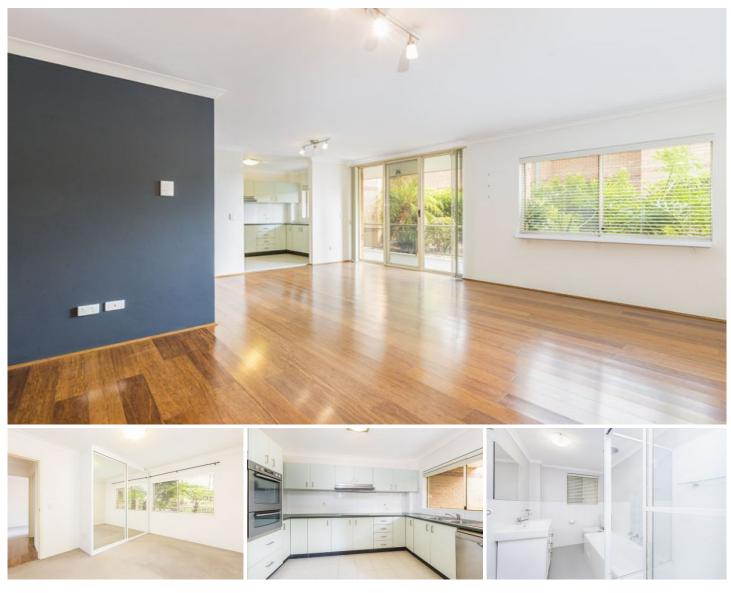

## 14/507 Kingsway MIRANDA NSW

Located in a well maintained security complex, this spacious ground floor two bedroom unit is within an easy walk of Westfield Miranda, local restaurants and transport. This bright and modern unit has the following features;

- Good sized bedrooms both with mirrored built-in wardrobes

- Spacious open plan kitchen with dishwasher & ample storage

- Combined living/ dining area with floorboards

- Modern renovated bathroom with separate bath & shower

- Internal laundry

- Added convenience of a double side by side lock-up garage

- Sunny balcony with leafy outlook