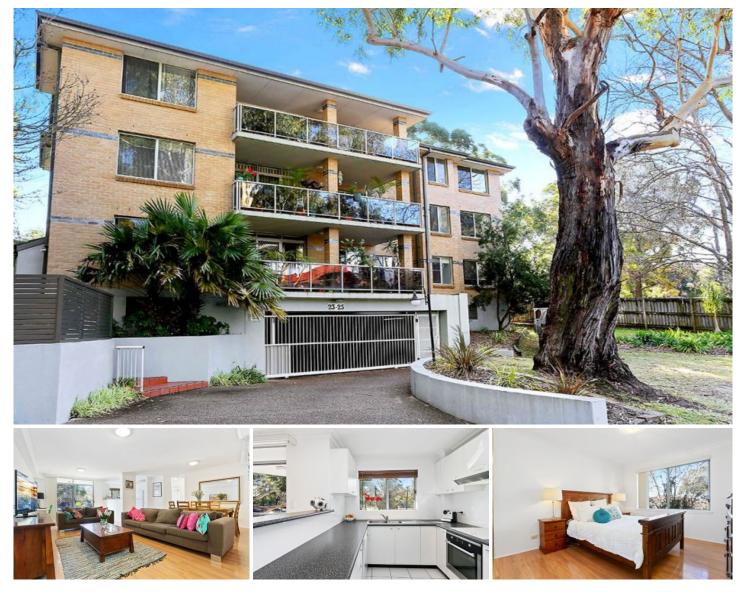

## 7/23 Chapman Street GYMEA NSW

Offering the ultimate in convenient living, this stylishly appointed and generously proportioned & air conditioned security apartment presents a perfect address. North facing, light filled and benefiting from an open and leafy aspect, its just steps to the vibrant heart of Gymea village, restaurants, transport & schools.

- Ideal low maintenance timber flooring through out
- Spacious combined living opens to alfresco balcony
- Modern kitchen, stainless appliances & dishwasher
- Generous bedrooms, timber floors, built in wardrobes
- Convenience of Internal laundry with additional toilet
- Single lock up garage, secure intercom access building